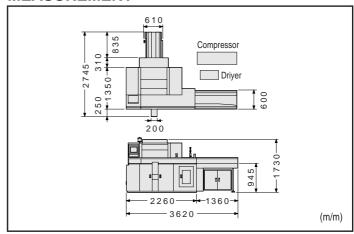

TION IN STANDARD**

Ability to select standard, A6, B6, A5, B5, A4 and B4 with touch.

#### **MONITORING MESSAGE**

Screen shows wrong(content,place and procedure)with photos and writing.

#### **FUNCTION OF MESSAGE**

Screen shows procedure of operation, set up and enter the data.





# | FACT | Mail |





#### **SPECIFICATIONS**

| Untrimmed size       | max. 310x380mm                      |
|----------------------|-------------------------------------|
| Trimmed size         | min. 101x148mm<br>max. 270x364mm    |
| Height of pile       | min. 10mm<br>max. 140mm (under A4 ) |
| Speed                | min. 20rpm<br>max. 50rpm            |
| Total power required | 10kw                                |
| Net weight           | 45OOkg                              |

#### **MEASUREMENT**





#### ITOTEC CO.,LTD

Funada No.10, Inuyama 484, Aichi-pref, Japan.

Phon: 81-568-67-5311 Telex: 4485158 ITOH J Fax: 81-568-68-0495