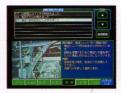

#### **MONITORING MESSAGE**

Screen shows wrong(content,place and procedure)with photos and writing.

#### **FUNCTION OF MESSAGE**

Screen shows procedure of operation, set up and enter the data.