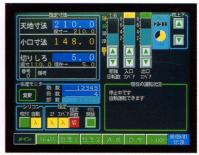

#### **VERY EASY OPERATION IN STANDARD**

Ability to select standard, A6, B6, A5, B5, A4 and B4 with touch.

#### **MEASUREMENT**